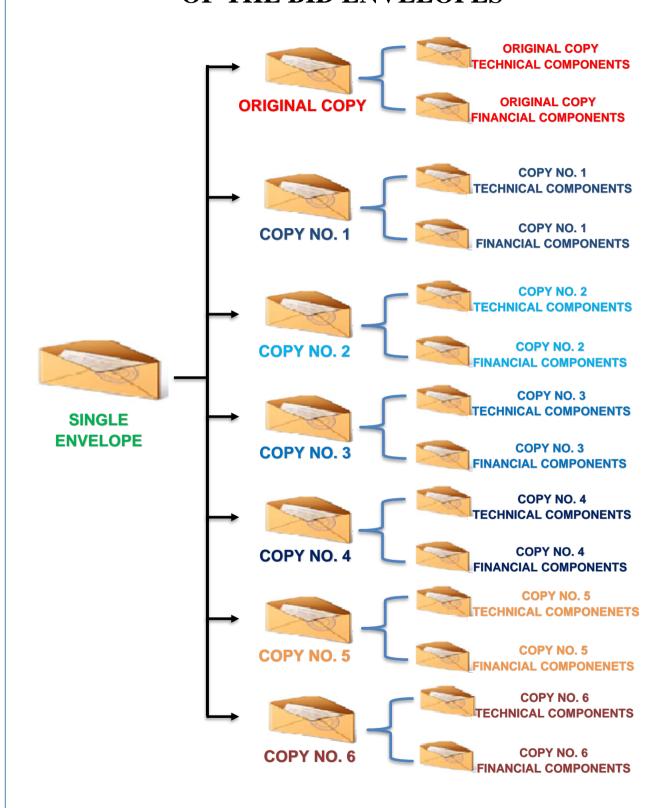

#### 15. Sealing and Marking of Bids

Each Bidder shall submit one (1) original and six (6) copies of the first and second components of its bid through their duly authorized representatives.

The Procuring Entity may request additional hard copies and/or electronic copies of the Bid. However, failure of the Bidders to comply with the said request shall not be a ground for disqualification.