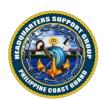

#### **Section VII. Technical Specifications**

Items with corrections are hereby amended as follows:

| PARTICULARS       | REFERENCES                                 | AMENDMENTS/<br>CLARIFICATIONS              |
|-------------------|--------------------------------------------|--------------------------------------------|
| Item :            |                                            |                                            |
| 1. Frame of Medal | FRAME                                      | FRAME                                      |
|                   | Material: Mahogany Wood/ 1/4 Ply Wood Base | Material: Mahogany Wood/ 1/4 Ply Wood Base |
|                   | Color: Coated with Clear Varnish           | Color: Varnished with Dark Brown           |
|                   | Inside Cover: Blue Velvet Fabric           | Inside Cover: Blue Velvet Fabric           |
|                   | Glass Case (Top): With Wooden              | Outside Border: Orange Velvet              |
|                   | Lid (Rope Design)                          | Fabric Tabric                              |
|                   | Dimension: Diameter – 30"                  | Glass Case (Top): With Wooden              |
|                   | Thickness: 2.5 inches                      | Lid                                        |
|                   | Boarder: 2 inches                          | Dimension: 29" x 26"                       |
|                   |                                            | Thickness: 2.5 inches                      |
|                   | INNER FRAME                                | Border: 1.125 inches                       |
|                   | Material: Glass Case (Top) with            |                                            |
|                   | Rope-Designed Wooden Lid and               | INNER FRAME                                |
|                   | Copper Lock                                | Material: Glass Case (Top)                 |
|                   | Details: (See the Actual Photo)            | 1.5mm thickness                            |
|                   |                                            | Details: (See the Actual Photo)            |
|                   | 1. OFFICERS                                |                                            |
|                   |                                            | 1. OFFICERS                                |
|                   | a. SHOULDER BOARD WITH                     |                                            |
|                   | THE LATEST RANK (Actual Size)              | a. SHOULDER BOARD WITH                     |
|                   | with Embroidered Cap Insignia              | THE LATEST RANK (Actual                    |
|                   | for Officers                               | Size) with Embroidered Cap                 |

<sup>&</sup>quot;Serving the Nation by Ensuring Safe, Clean and Secure Maritime Environment"

- b. INSIGNIA OF PREVIOUS RANKS (Collar Pins Actual Size)
- c. PREVIOUS UNIT ASSIGNMENT ENGRAVED IN COPPER PLATE
- 6" X 8"
- FONT: ARIAL
- FONT SIZE: 14 PTS
- FONT COLOR: BLACK
- d. PICTURE (WITH BACKGROUND OF PHILIPPINE FLAG AND COAST GUARD FLAG wearing Service Blouse with Pershing Cap)
- Dimension: 3.5" x 5"
- With wooden frame: 14.14" x 10" x 10"
- e. NAME PLATE (Brass Plate with Engraved Name of Retiree)
- 1" x 3.5"
- FONT: ARIAL
- FONT SIZE: 18-20 PTS
- FONT COLOR: BLACK
- f. BADGES (Actual Size)
- g. AWARDS (Actual Size)
- h. PHILIPPINE FLAG
- 36" X 60"
- 12.73" X 9" X 9" FOLDED
- With wooden frame: 14.14" x10" x 10"

## **FRAME OF MEDAL (OFFICER)**

- a. SHOULDER BOARD WITH THE LATEST RANK
- b. RANKS FROM ENS TO LAST RANK PRIOR PRESENT RANK
- c. UNIT ASSIGNMENT
- d. PICTURE (WITH BACKGROUND OF PHILIPPINE FLAG AND COAST GUARD FLAG)
- e. NAME PLATE (Brass Plate with Engraved Name of retiree)
- f. BADGES (Actual Size)
- g. AWARDS (Actual Size)
- h. PHILIPPINE FLAG

#### \*FRAME

MATERIAL: MAHOGANY WOOD/1/4 PLY WOOD BASE COLOR: VARNISHED WITH DARK BROWN INSIDE COVER: BLUE VELVET FABRIC

OUTSIDE BORDER: ORANGE VELVET FABRIC a, c, d, f, g, h MUST HAVE INDIVIDUAL FRAMES