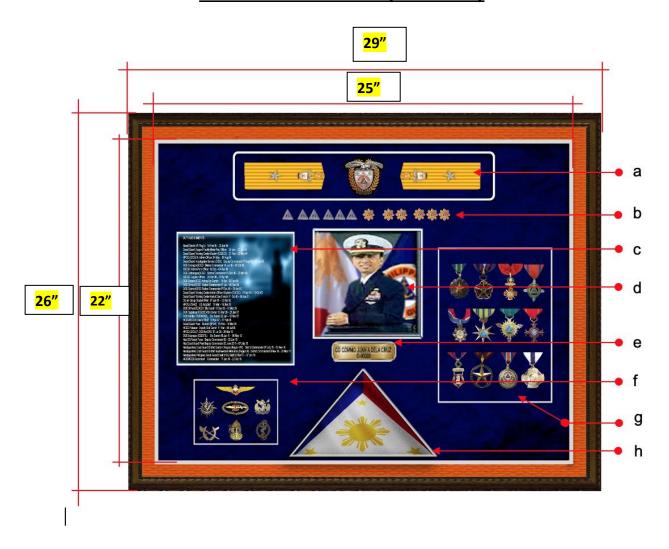

#### 2. NON-OFFICERS

- a. PHILIPPINE FLAG
- 36" X 60"
- 12.73" X 9" X 9" FOLDED FLAG
- With wooden frame: 14.14" x10" x 10"
- b. MARLEN BLUE CHEVRON PREVIOUS RANKS (Actual Size)
- c. BADGES (Actual Size)
- d. PICTURE (WITH BACKGROUND OF PHILIPPINE

Insignia for Officers

- b. INSIGNIA OF PREVIOUS RANKS (Collar Pins Actual Size)
- c. PREVIOUS UNIT
  ASSIGNMENT PRINED IN
  STAINLESS PLATE
- 6" X 8"
- FONT: ARIAL
- FONT SIZE: 14 PTS
- FONT COLOR: BLACK
- d. PICTURE (WITH BACKGROUND OF PHILIPPINE FLAG AND COAST GUARD FLAG wearing Service Blouse with Pershing Cap)
- Dimension: 3.5" x 5"
- With wooden frame: 5" x 6.5"
- e. NAME PLATE (Brass Plate with Engraved Name of Retiree)
- 3.5" x 1"
- FONT: ARIAL
- FONT SIZE: 18-20 PTS
- FONT COLOR: BLACK
- f. BADGES (Actual Size)
- g. AWARDS (Actual Size)
- h. PHILIPPINE FLAG
- 2ft x 1ft
- 11" x 5.5" FOLDED FLAG
- With wooden frame: 13"L x
- 6.5"H

#### 2. NON-OFFICERS

- a. PHILIPPINE FLAG
- 2ft x 1ft
- 11" x 5.5" FOLDED FLAG
- With wooden frame: 13"L x
- 6.5"H
- b. MARLEN BLUE CHEVRON PREVIOUS RANKS (Actual Size)
- c. BADGES (Actual Size)
- d. PICTURE (WITH BACKGROUND OF PHILIPPINE FLAG AND COAST GUARD FLAG wearing Service Blouse)

|                                               | FLAG AND COAST GUARD FLAG wearing Service Blouse) - Dimension: 3.5" x 5" - With wooden frame 4" x 5.5"  e. AWARDS (Actual Size)  f. NAME PLATE (Brass Plate with Engraved Name of Retiree) - 1" x 3.5" - FONT: ARIAL - FONT SIZE: 18-20 PTS - FONT COLOR: BLACK  g. PREVIOUS UNIT ASSIGNMENT ENGRAVED IN COPPER PLATE | - Dimension: 3.5" x 5" - With wooden frame 5" x 6.5"  e. AWARDS (Actual Size)  f. NAME PLATE (Brass Plate with Printed Name of Retiree) - 3.5" x 1" - FONT: ARIAL - FONT SIZE: 18-20 PTS - FONT COLOR: BLACK  g. PREVIOUS UNIT ASSIGNMENT PRINTED IN STAINLESS PLATE - 6" X 8" - FONT: ARIAL             |
|-----------------------------------------------|-----------------------------------------------------------------------------------------------------------------------------------------------------------------------------------------------------------------------------------------------------------------------------------------------------------------------|----------------------------------------------------------------------------------------------------------------------------------------------------------------------------------------------------------------------------------------------------------------------------------------------------------|
|                                               | - 6" X 8" - FONT: ARIAL - FONT SIZE: 14 PTS - FONT COLOR: BLACK  h. PHILIPPINE COAST GUARD FLAG - 36" X 60" - 12.73" X 9" X 9" – FOLDED FLAG - With wooden frame: 14.14" x10" x 10"  i. WOODEN FRAME MATERIAL: MAHOGANY WOOD COLOR: VARNISHED WITH ROSE GOLD  j. OUTSIDE BORDER (ORANGE VELVET FABRIC)                | - FONT SIZE: 14 PTS - FONT COLOR: BLACK  h. PHILIPPINE COAST GUARD FLAG - 2ft x 1ft - 11" x 5.5" – FOLDED FLAG - With wooden frame: 13" x 6.5"  i. WOODEN FRAME MATERIAL: MAHOGANY WOOD COLOR: VARNISHED WITH DARK BROWN  j. OUTSIDE BORDER (ORANGE VELVET FABRIC)  k. INSIDE COVER (BLUE VELVET FABRIC) |
| 2. Philippine Flag with Box                   | k. INSIDE COVER (VELVET FABRIC)  Material: Polyester Fabric Length: 6.0 inches Width: 3.0 inches  Flag Case Shape: Triangle Size: 14X14X14 inches Upper Thickness: 1 inch Lower Thickness: 1.25 inches                                                                                                                | Material: Polyester Fabric Length: 6 ft Width: 3 ft  Flag Case Shape: Triangle Size: 24.375" x 12.5" Upper Thickness: 1 inch Lower Thickness: 1.5 inches                                                                                                                                                 |
| 3. Personal Flag<br>with Signature<br>and Box | Material: Satin cloth<br>Height: 3 ft<br>Length: 5 ft<br>Color: Navy Blue                                                                                                                                                                                                                                             | Material: Satin cloth<br>Height: 3 ft<br>Length: 6 ft<br>Color: Navy Blue                                                                                                                                                                                                                                |

## FRAME OF MEDAL (NON-OFFICER)

- PHILIPPINE NATIONAL FLAG a.
- RANKS (ACTUAL SIZE) b.
- BADGES (ACTUAL SIZE)
- d.
- RETIREES PICTURE AWARDS (ACTUAL SIZE) e.
- NAME PLATE (Brass Plate with Engraved Name of retiree) f.
- g. h. **UNIT ASSIGMENT**
- PHILIPPINE COAST GUARD FLAG
- WOODEN FRAME
- a. MATERIAL: MAHOGANY WOOD
  b. COLOR: VARNISHED WITH DARK BROWN
  OUTSIDE BORDER (ORANGE VELVET FABRIC)
  INSIDE COVER (VELVET FABRIC)