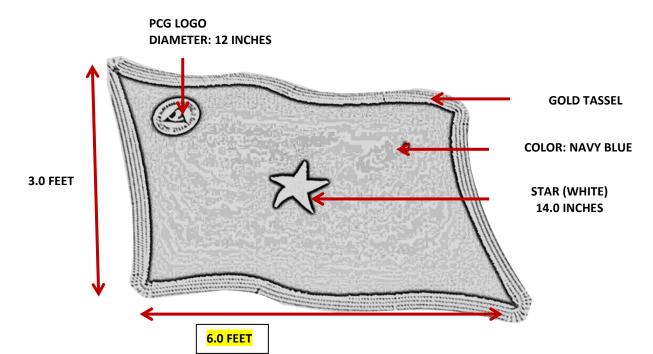

PCG Logo is located at the upper

left of the Flag;

**Star** (Depending on the rank of the PCG Officer) is located at the

Golden Tassel: surrounded at

each side of the flag.

Flag Case Material: Narra Shape: Square Length: 14 inches Width: 14 inches

Top Thickness: 1.25 inches Bottom Thickness: 1.25 inches

Lock: Copper

Glass: Tempered Glass

**PCG Logo** is located at the upper

left of the Flag;

**Star** (Depending on the rank of the PCG Officer) is located at the

Golden Tassel: surrounded at

each side of the flag.

Flag Case Material: Narra Shape: Square Length: 16.5" Width: 16.5"

Top Thickness: 1.25 inches Bottom Thickness: 1.25 inches

Lock: Copper

Glass: Tempered Glass