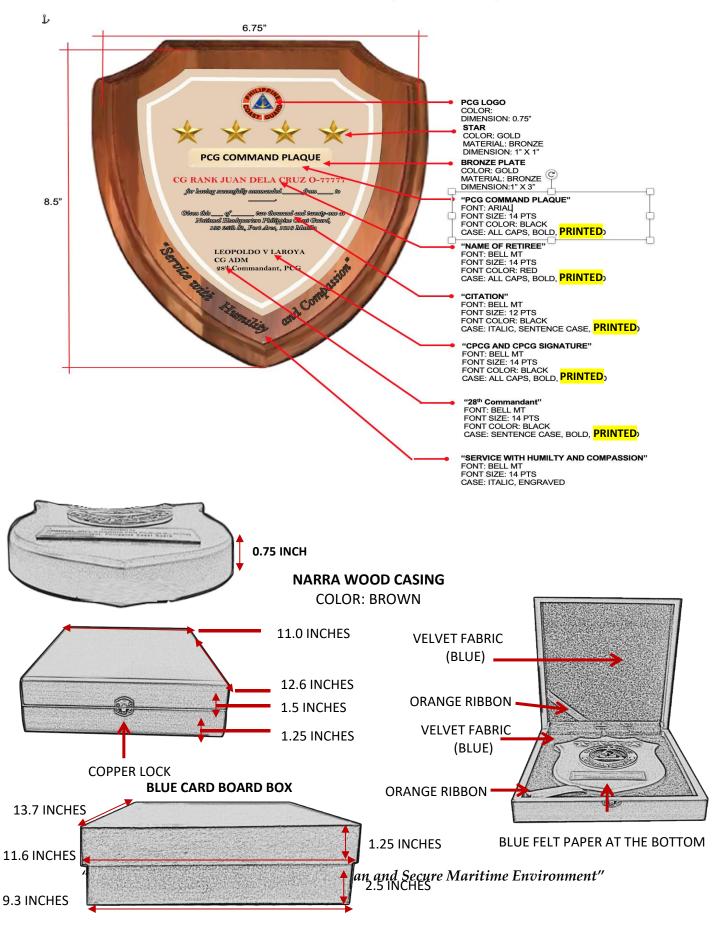

#### 4. Command **Plaque**

Material: Narra Wood (Copper

Plate)

Length: 8.5 inches Thickness: 0.75 inch Width: 6.75 inches

PCG LOGO is located at the upper center of the copper plate.

Dimension: 0.75"

**STAR** 

Color: Gold Material: Bronze Dimension: 1" x 1"

**BRONZE PLATE** 

Color: Gold Material: Bronze Dimension: 1" x 3"

**PCG COMMAND PLAQUE** title

should be engraved at a golden

copper plate. Font: Bell MT Font Size: 14 Pts Font Color: Black

Case: All Caps, Bold, Engraved

Material: Narra Wood (Brass

Plate)

Length: 8.5 inches Thickness: 0.75 inch Width: 6.75 inches

PCG LOGO is located at the upper center of the brass plate.

Dimension: 0.75"

**STAR** 

Color: Gold Material: Bronze Dimension: 1" x 1"

**BRONZE PLATE** 

Color: Gold Material: Bronze Dimension: 3" x 0.4"

**PCG COMMAND PLAQUE title** 

should be printed at a golden

<mark>brass</mark> plate. Font: Bell MT Font Size: 14 Pts Font Color: Black

Case: All Caps, Bold, Printed

NAME OF RETIREE PCG WITH **SERIAL NUMBER** 

Font face: Bell MT Font Color: Red Font Size: 14 Pts

Case: All Caps, Bold, Engraved

NAME OF RETIREE PCG WITH **SERIAL NUMBER** 

Font face: Bell MT Font Color: Red Font Size: 14 Pts

Case: All Caps, Bold, Printed

**CITATION** 

CITATION

For having been successfully commanded Philippine Coast Guard from date commanded the PCG to date of retirement

Given this date of retirement ceremony at the National Headquarters Philippine Coast Guard, Port Area, 1018 Manila

#### CASING

Material: Narra Wood

Color: Brown Length: 12.6 inches Width: 11.0 inches

Top Thickness: 1.5 inches Lower Thickness: 1.25 inches

Lock: Copper

Inner Materials (Top and Bottom)

Blue Velvet Fabric Ribbon: Orange

Blue Felt paper should be located

at the inner bottom

Box

Material: Card box

Color: Blue

Top Cover

Length: 13.7 inches Width: 11.6 inches Thickness: 1.25 inches

Bottom Cover Width: 9.3 inches Thickness: 2 inches