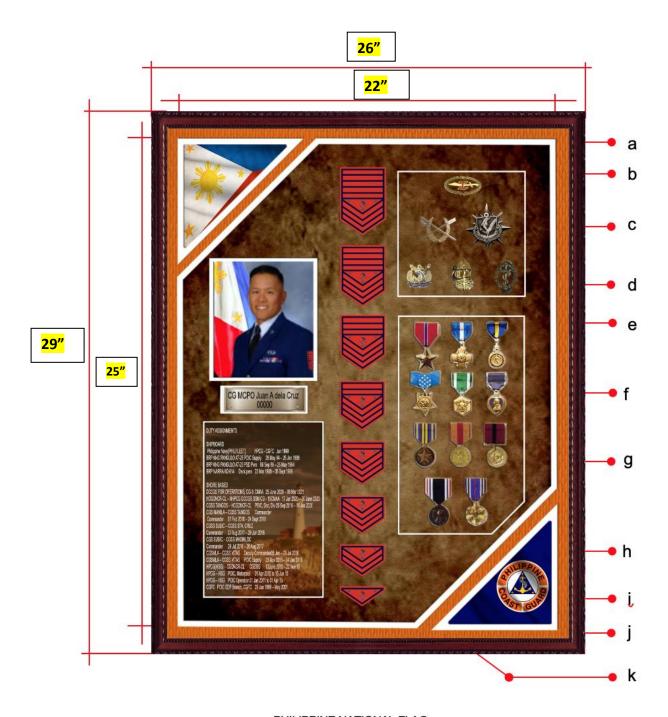

|                                               | FLAG AND COAST GUARD FLAG wearing Service Blouse) - Dimension: 3.5" x 5" - With wooden frame 4" x 5.5"  e. AWARDS (Actual Size)  f. NAME PLATE (Brass Plate with Engraved Name of Retiree) - 1" x 3.5" - FONT: ARIAL - FONT SIZE: 18-20 PTS - FONT COLOR: BLACK  g. PREVIOUS UNIT ASSIGNMENT ENGRAVED IN COPPER PLATE | - Dimension: 3.5" x 5" - With wooden frame 5" x 6.5"  e. AWARDS (Actual Size)  f. NAME PLATE (Brass Plate with Printed Name of Retiree) - 3.5" x 1" - FONT: ARIAL - FONT SIZE: 18-20 PTS - FONT COLOR: BLACK  g. PREVIOUS UNIT ASSIGNMENT PRINTED IN STAINLESS PLATE - 6" X 8" - FONT: ARIAL             |
|-----------------------------------------------|-----------------------------------------------------------------------------------------------------------------------------------------------------------------------------------------------------------------------------------------------------------------------------------------------------------------------|----------------------------------------------------------------------------------------------------------------------------------------------------------------------------------------------------------------------------------------------------------------------------------------------------------|
|                                               | - 6" X 8" - FONT: ARIAL - FONT SIZE: 14 PTS - FONT COLOR: BLACK  h. PHILIPPINE COAST GUARD FLAG - 36" X 60" - 12.73" X 9" X 9" – FOLDED FLAG - With wooden frame: 14.14" x10" x 10"  i. WOODEN FRAME MATERIAL: MAHOGANY WOOD COLOR: VARNISHED WITH ROSE GOLD  j. OUTSIDE BORDER (ORANGE VELVET FABRIC)                | - FONT SIZE: 14 PTS - FONT COLOR: BLACK  h. PHILIPPINE COAST GUARD FLAG - 2ft x 1ft - 11" x 5.5" – FOLDED FLAG - With wooden frame: 13" x 6.5"  i. WOODEN FRAME MATERIAL: MAHOGANY WOOD COLOR: VARNISHED WITH DARK BROWN  j. OUTSIDE BORDER (ORANGE VELVET FABRIC)  k. INSIDE COVER (BLUE VELVET FABRIC) |
| 2. Philippine Flag with Box                   | k. INSIDE COVER (VELVET FABRIC)  Material: Polyester Fabric Length: 6.0 inches Width: 3.0 inches  Flag Case Shape: Triangle Size: 14X14X14 inches Upper Thickness: 1 inch Lower Thickness: 1.25 inches                                                                                                                | Material: Polyester Fabric Length: 6 ft Width: 3 ft  Flag Case Shape: Triangle Size: 24.375" x 12.5" Upper Thickness: 1 inch Lower Thickness: 1.5 inches                                                                                                                                                 |
| 3. Personal Flag<br>with Signature<br>and Box | Material: Satin cloth<br>Height: 3 ft<br>Length: 5 ft<br>Color: Navy Blue                                                                                                                                                                                                                                             | Material: Satin cloth<br>Height: 3 ft<br>Length: 6 ft<br>Color: Navy Blue                                                                                                                                                                                                                                |

# **PHILIPPINE FLAG**